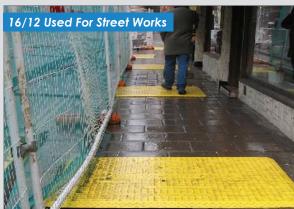

## 16/12 Safe Cover

Designed primarily for use in street works, the 16/12 Safe Cover will give you the strength and security you are looking for.

Made from a single piece of glass reinforced composite, it can take a distributed weight of up to 3.5 tonnes.