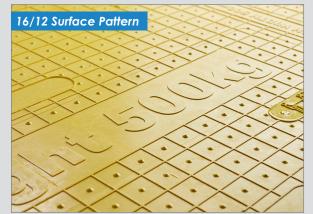

## **Key Features**

- Designed to cover trenches of a maximum width of 900mm
- Moulded from a single piece of glass reinforced composite
- Can be embossed with company name or logo for corporate identity
- Slip resistant surface and chamfered edges to prevent tripping
- Can take the distributed weight of a vehicle of up to 3500kg
- Underside has ribbed framework for added strength
- Wider design makes it ideal for driveway access
- Lighter than a steel cover